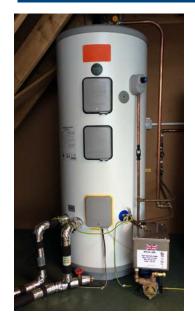

### 'Granville' The heavy duty giant!

Manufactured in the UK this heavy duty, high temperature tank pump incorporates thermal overload protection and high level alarm switch. Ideal unvented cylinder T&P discharge and steam humidifiers. Having one of the largest discharge rates of 32 litres per minute this pump can handle both high temperature up to 100 degrees and high flow rates.