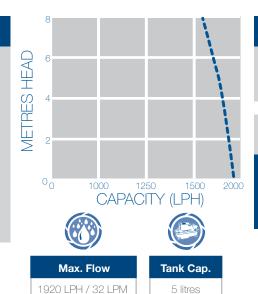

#### **Features**

- High-level safety switch
- Max. flow 1920 LPH / 32 LPM
- Max. head 20m
- Max. head for unvented cylinders 8m

350mm

7kg

- Working discharge lift 8m
- Discharge rate volume 32 LPM
- 15mm copper outlet
- 25mm inlet