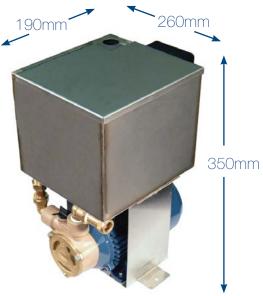

#### **Features**

- High-level safety switch
- Max. flow 1920 LPH / 32 LPM
- Max. head 20m
- Max. head for unvented cylinders 8m

350mm

7kg

- Working discharge lift 8m
- Discharge rate volume 32 LPM
- 15mm copper outlet
- 25mm inlet