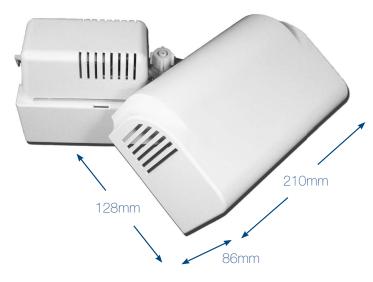

## PH-0.8LC - 0.8 Litre Boiler Pump

**PH-0.8LC** PH Family 0.8 Litre Boiler Pump with Cover

## Pump House presents 'Charles'

One of the quietest and smallest boiler condensate removal pumps, supplied with a convenient cover to provide a professional finish for installations directly below the boiler. All pipe work and wiring can be routed behind the boiler for a neat installation when space is a challange. Suitable for boilers up to 70kW.

| Part Code           | Max. Lift    | Discharge<br>Size | PSI          | Watts       | IP       | Amps      | Volts                         | Hz          |  |
|---------------------|--------------|-------------------|--------------|-------------|----------|-----------|-------------------------------|-------------|--|
| PH-0.8LC            | 3m           | 9.5mm (3/8")      | 4.3          | 71 W        | 20       | 1.12A     | 240 V                         | 50 Hz       |  |
| High Level<br>Alarm | Inlet Height | Weight            | Cable Length | Drink Cycle | On Level | Off Level | Reserve<br>Before<br>Overflow | Alarm Level |  |
| Volt Free           | 65mm         | 1.7kg             | 1.8 m        | 0.2 litres  | 60mm     | 12mm      | 0.25 litres                   | 65mm        |  |