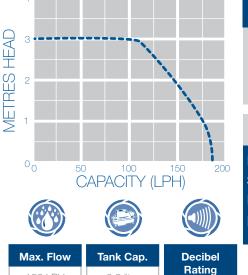

## **Features**

- Suitable for 2.8pH boiler condensate
- High-level safety switch
- 6 metres of 9.5mm (3/8") ID hose
- Adaptor for 22mm diameter waste pipes
- Max flow 150 LPH / Max head 3m
- Quiet decibel rating 38 dB(A)
- Quick release quarter turn non-return
  valve

| Part Code           | Max. Lift    | Discharge<br>Size | PSI          | Watts       | IP       | Amps      | Volts                         | Hz          |  |
|---------------------|--------------|-------------------|--------------|-------------|----------|-----------|-------------------------------|-------------|--|
| PH-0.8LC            | 3m           | 9.5mm (3/8")      | 4.3          | 71 W        | 20       | 1.12A     | 240 V                         | 50 Hz       |  |
| High Level<br>Alarm | Inlet Height | Weight            | Cable Length | Drink Cycle | On Level | Off Level | Reserve<br>Before<br>Overflow | Alarm Level |  |
| Volt Free           | 65mm         | 1.7kg             | 1.8 m        | 0.2 litres  | 60mm     | 12mm      | 0.25 litres                   | 65mm        |  |

0.8 litre

38 dB(A)

The Pump House sales team are available to answer your questions or queries on this product. Our experts are waiting for your call **+44 (0)115 900 5858** or if you prefer send an email to **sales@pumph.co.uk** or visit **www.pumph.co.uk** 

150 LPH