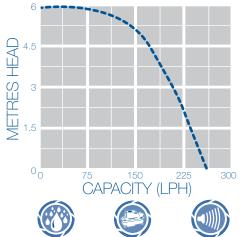

#### **Features**

- High discharge head of 6 metres
- Quiet operation
- 300ml drink cycle
- Quality design and engineered product
- 6 metres of 9.5mm (3/8") ID flexible drain hose
- Quick release quarter turn non return valve
- One year warranty

#### **Related Products**

Braided Hose **S&V Adaptors** Non-Return Valve **PVC Coated Insulation** 

| Part Code           | Max. Lift    | Discharge<br>Size | PSI          | Watts       | IP       | Amps      | Volts                         | Hz          |
|---------------------|--------------|-------------------|--------------|-------------|----------|-----------|-------------------------------|-------------|
| PH-0.8L-HL          | 6m           | 9.5mm (3/8")      | 8.5          | 75 W        | 20       | 0.64 A    | 240 V                         | 50 Hz       |
| High Level<br>Alarm | Inlet Height | Weight            | Cable Length | Drink Cycle | On Level | Off Level | Reserve<br>Before<br>Overflow | Alarm Level |
| Volt Free           | 45mm         | 1.9kg             | 1.8m         | 300ml       | 25.5mm   | 13.5mm    | 175ml                         | 29mm        |