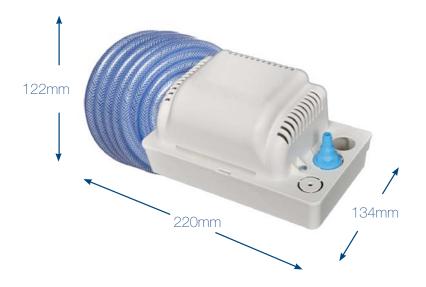

### PH-0.8L-HL - 0.8 Litre Boiler Pump

# PH-0.8L-HL

#### **Features**

- High discharge head of 6 metres
- Quiet operation
- 300ml drink cycle
- Quality design and engineered product
- 6 metres of 9.5mm (3/8") ID flexible drain hose
- Quick release quarter turn non return valve
- One year warranty

### The Package

- 1 Litre Tank Pump
- 6m of 9.5mm (3/8") hose
- Quick release 1/4 turn check valve
  - 22mm adaptor Hose Clip